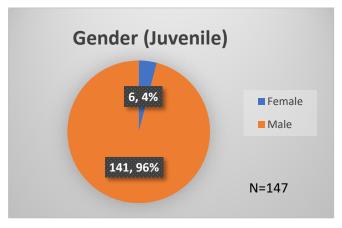

## Daily Data Dashboard – December 19, 2023 Demographics for JTDC Population Tuesday Morning Midnight Count

Total # of probation Involved youth<sup>1</sup>: 1,338

Data sources: cFive Supervisor – Probation Population and RMIS – JTDC Population