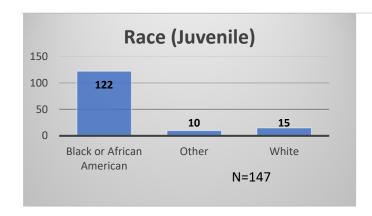

## Daily Data Dashboard – December 19, 2023 Demographics for JTDC Population Tuesday Morning Midnight Count

Total # of probation Involved youth<sup>1</sup>: 1,338

Data sources: cFive Supervisor – Probation Population and RMIS – JTDC Population