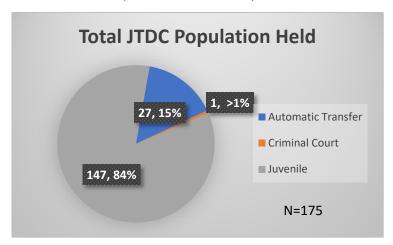

## Daily Data Dashboard – December 19, 2023 Demographics for JTDC Population Tuesday Morning Midnight Count

Total # of probation Involved youth<sup>1</sup>: 1,338

Data sources: cFive Supervisor – Probation Population and RMIS – JTDC Population

<sup>\*</sup>Age, Gender and Race for Criminal Court population (N=1) is not represented in this report.