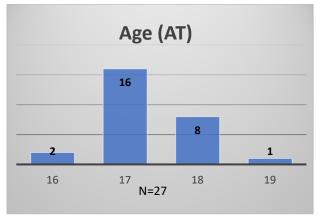

## Daily Data Dashboard – December 19, 2023 Demographics for JTDC Population Tuesday Morning Midnight Count

Total # of probation Involved youth<sup>1</sup>: 1,338

Data sources: cFive Supervisor – Probation Population and RMIS – JTDC Population

<sup>\*</sup>Age, Gender and Race for Criminal Court population (N=1) is not represented in this report.