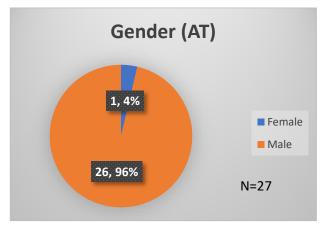

<sup>\*</sup>Age, Gender and Race for Criminal Court population (N=1) is not represented in this report.