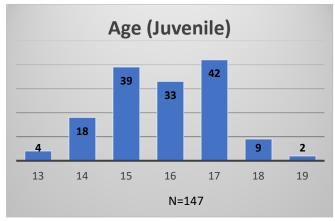

## Daily Data Dashboard – December 19, 2023 Demographics for JTDC Population Tuesday Morning Midnight Count

Total # of probation Involved youth<sup>1</sup>: 1,338

Data sources: cFive Supervisor – Probation Population and RMIS – JTDC Population